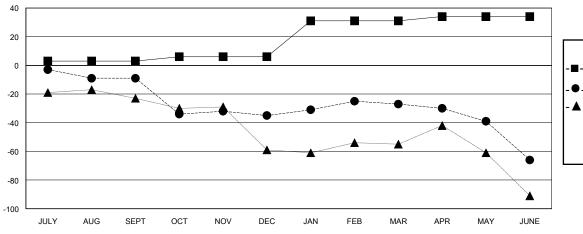

## GOALS AND ACTUAL MEMBERS CUMULATIVE

- MEMBER GROWTH NET GOAL
- ● MEMBER GROWTH ACTUAL
- ▲ LAST YEAR MEMBERSHIP ACTUAL

| DROPPED CLUBS: 0 |     |
|------------------|-----|
| DROPPED MEMBERS  |     |
| DECEASED         | 20  |
| CLUB CANCELLED   | 0   |
| OTHER            | 118 |
| TOTAL            | 138 |